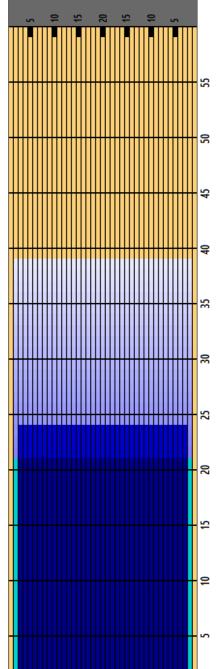

## 2024 U.S. Open Pattern #1

Oil Pattern Distance Forward Oil Total

39 Reverse Brush Drop18.5 mL Reverse Oil Total

8.75 mL

Oil Per Board Volume Oil Total

50 ul 27.25 mL

|   | START | STOP | LOAD5 | SPEED | CROSSED | START | END   | FEET  | T.OIL |
|---|-------|------|-------|-------|---------|-------|-------|-------|-------|
| 1 | 2L    | 2R   | 3     | 14    | 111     | 0.00  | 3.90  | 3.90  | 5550  |
| 2 | 2L    | 2R   | 4     | 18    | 148     | 3.90  | 14.10 | 10.20 | 7400  |
| 3 | 2L    | 2R   | 3     | 18    | 111     | 14.10 | 21.70 | 7.60  | 5550  |
| 4 | 2L    | 2R   | 0     | 18    | 0       | 21.70 | 30.00 | 8.30  | 0     |
| 5 | 2L    | 2R   | 0     | 22    | 0       | 30.00 | 36.00 | 6.00  | 0     |
| 6 | 2L    | 2R   | 0     | 26    | 0       | 36.00 | 39.00 | 3.00  | 0     |
| l |       |      |       |       |         |       |       |       |       |
| l |       |      |       |       |         |       |       |       |       |
| l |       |      |       |       |         |       |       |       |       |
| l |       |      |       |       |         |       |       |       |       |
| l |       |      |       |       |         |       |       |       |       |
| l |       |      |       |       |         |       |       |       |       |
| l |       |      |       |       |         |       |       |       |       |

|   | START | STOP | LOADS | SPEED | CROSSED | START | END   | FEET   | T.OIL |
|---|-------|------|-------|-------|---------|-------|-------|--------|-------|
| 1 | 2L    | 2R   | 0     | 30    | 0       | 39.00 | 24.00 | -15.00 | 0     |
| 2 | 3L    | 3R   | 3     | 26    | 105     | 24.00 | 13.00 | -11.00 | 5250  |
| 3 | 3L    | 3R   | 2     | 22    | 70      | 13.00 | 6.80  | -6.20  | 3500  |
| 4 | 2L    | 2R   | 0     | 18    | 0       | 6.80  | 0.00  | -6.80  | 0     |
|   |       |      |       |       |         |       |       |        |       |

| Item             | 3L-7L:18L-18R  | 8L-12L:18L-18R | 13L-17L:18L-18R | 18L-18R:17R-13R | 18L-18R:12R-8R | 18L-18R:7R-3R  |  |
|------------------|----------------|----------------|-----------------|-----------------|----------------|----------------|--|
| Description      | Outside:Middle | Middle:Middle  | Inside:Middle   | Mlddle: Inside  | Middle:Middle  | Middle:Outside |  |
| Track Zone Ratio | 1              | 1              | 1               | 1               | 1              | 1              |  |